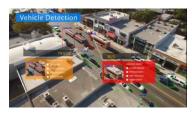

### **AVerMedia**

### Al Application Smart City

Object Detection

UAV- Traffic Monitoring

Vehicle Recognition

Illegal Parking Detection

License Plate Recognition