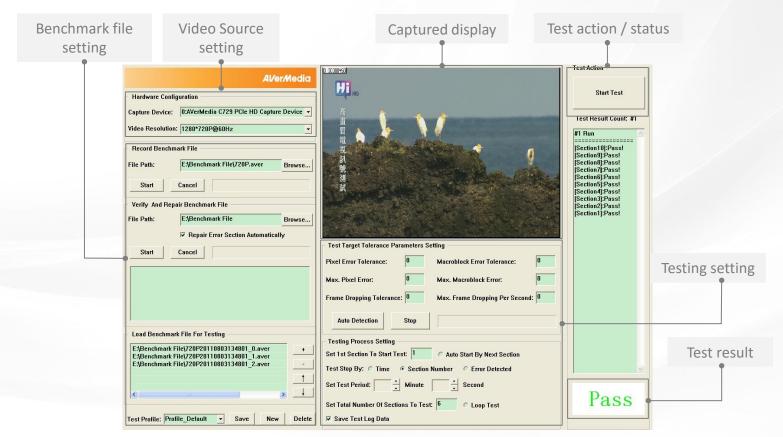

### Inspection

STB

Software Development Kit (SDK)

### Signal Status Detecting

Resolution (4K), frame rate(P60), Colorimetry(BT.601, BT.709, BT.2020), Color Range(Limited[16-235], Full[0-255]), Color Depth(8/10/12bit).

### Video Content Testing

Pixel/Macroblock Correctness, Frame Dropping, Color cast.

### **Audio Format Testing**

Sampling Rate(32/44.1/48K), Bits(16/24), PCM, Channel(2.0/2.1/5.1/7.1).

### **Encoding Format Testing**

YUV 4:2:2, RGB24.

#### HDMI Signal Detection (CT110)

Detect all of the HDMI signal DC level of product.

### Software Development Kit (SDK)

Audio/Video Test Program