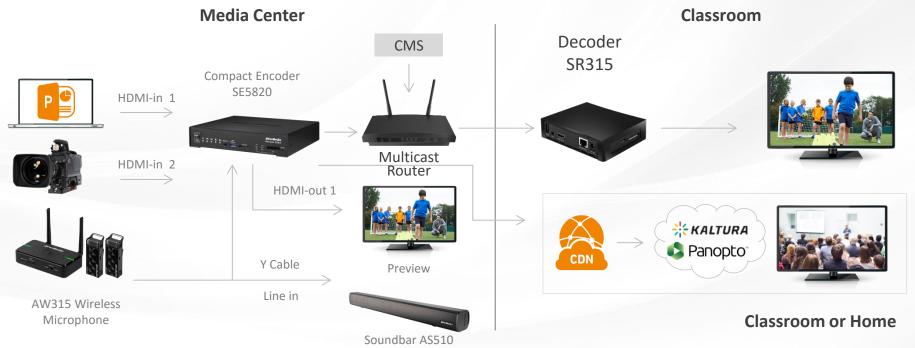

#### **Product Application:**

Campus broadcasting

#### **Requirements:**

Watch public television channels for free.

Save money on purchasing devices and maintenance costs.

Minimize the number of manpower requirement.

Provide the modern digital connectivity and support for higher resolutions required.

No worry about the bandwidth limitations.

### **Product Offering:**

Dual HDMI/3G-SDI HEVC 1080p60

4Kp60 HEVC Decoder

Multi-I/O Converter Box

Wireless Teacher Microphone Dual Mic

### Audiovisual Solutions in K-12 and Higher Education